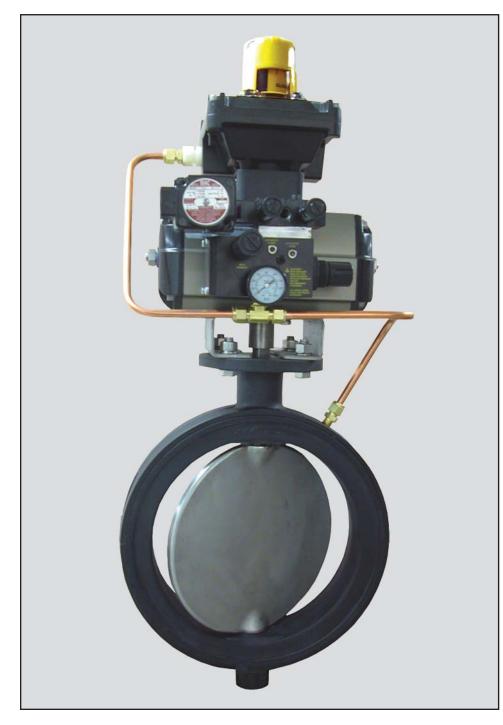

# **PURPOSE:** DOUBLE DUMP VALVE FOR DISCHARGING TOBACCO POWDER FROM A DUST COLLECTOR TO A STORAGE BIN

Valve Size: 10"

Series Number: 436

# Housing:

Cast Iron

# Disc:

316 Satin Stainless Steel

#### Seat:

Black EPDM with EPDM Shaft and Seals

Limit Switch: Trak-Lok<sup>®</sup> NEMA 7/9

**Actuator:** 

Custom

# **Controls:**

Automated Seat Inflation NEMA 7/9 with Pressure Switch

# **Special Options:**

Copper tubing and copper fittings

 ${\sf Posi-flate}^{\otimes}$  and Trak-Lok  $^{\otimes}$  are registered trademarks of Posi-flate, St. Paul, Minnesota.

© 2016, Posi-flate • Printed in U.S.A. Bulletin 20323-1 (dm2)