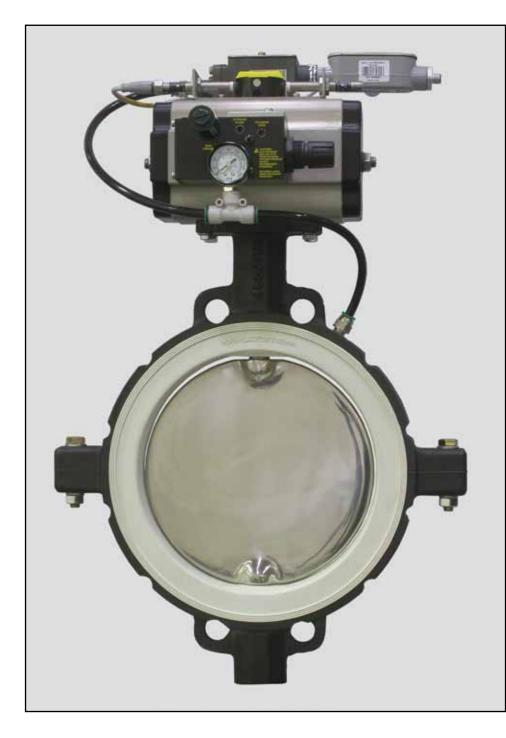

## PURPOSE: RECEIVING BIN DISCHARGE VALVE HANDLING VARIOUS FOOD POWDERS

Valve Size: 10"

Series Number: 486

Housing:

Cast Iron

## Disc:

316 Polished Stainless Steel

Seat:

White Buna-N

Limit Switch:

Special Limit Switch with Proximity Sensors

## **Actuator:**

Tork-Mate<sup>®</sup> Pneumatic Actuator, 890 Series, Double Acting

## **Controls:**

Automated Seat Inflation Used with Customer Supplied Remote Mounted Solenoid Valve

Posi-flate<sup>®</sup> and Tork-Mate<sup>®</sup> are registered trademarks of Posi-flate, St. Paul, Minnesota.