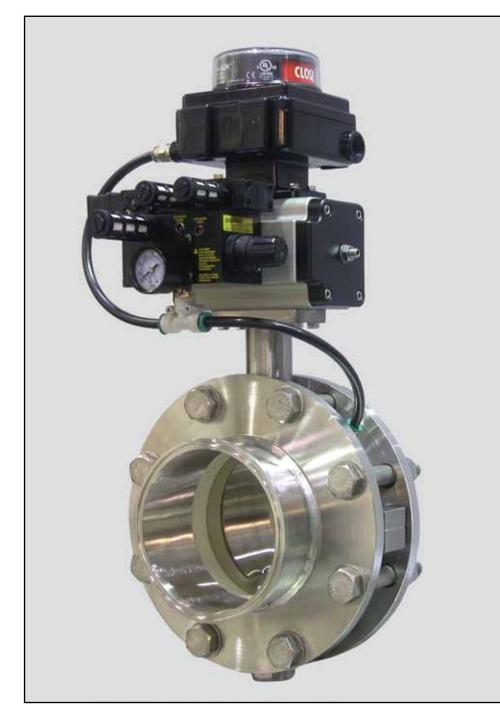

## **PURPOSE:** DUST COLLECTOR OUTLET VALVE WITH FERRULE CONNECTIONS FOR DISCHARGING FLAVOR ADDITIVES

Valve Size: 6"

Series Number: 486

Housing: 316 Stainless Steel

## Disc:

316 Premium Polished Stainless Steel

Seat:

White Buna-N

Limit Switch:

Trak-Lok<sup>®</sup> Limit Switch, 649 Series, NEMA 4/12

## **Actuator:**

Tork-Mate<sup>®</sup> Pneumatic Actuator, 890 Series, Double Acting

## **Controls:**

Automated Seat Inflation, NEMA 4/12

Posi-flate®, Trak-Lok® and Tork-Mate® are registered trademarks of Posi-flate, St. Paul, Minnesota.

Corporate Headquarters Posi-flate • St. Paul, MN USA • +1 651 484-5800 www.posiflate.com