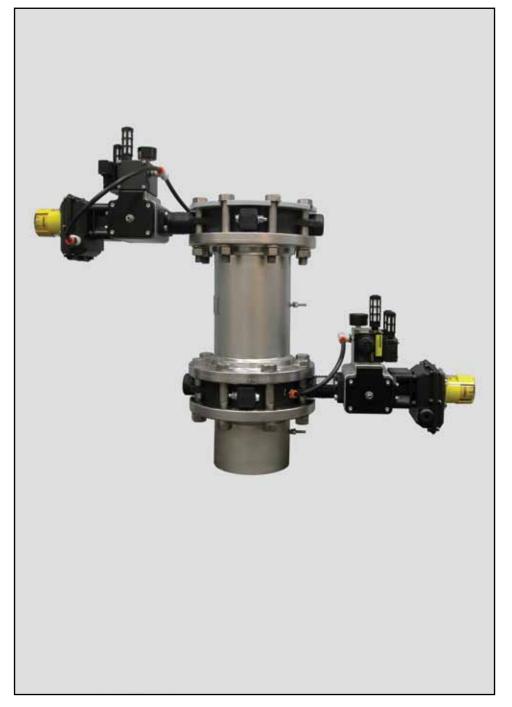

## PURPOSE: DOUBLE DUMP VALVE ASSEMBLY DISCHARGING CATALYST FROM A DUST COLLECTOR

Valve Size: 6"

Series Number: 486

Housing: Cast Iron

Disc: 316 Stainless Steel

Seat: Black EPDM

Limit Switch:

Trak-Lok<sup>®</sup> Limit Switch, 449 Series, NEMA 4/12

## **Actuator:**

Tork-Mate<sup>®</sup> Pneumatic Actuator, 890 Series, Double Acting

## **Controls:**

Automated Seat Inflation, NEMA 4/12

Posi-flate®, Trak-Lok® and Tork-Mate® are registered trademarks of Posi-flate, St. Paul, Minnesota.

Corporate Headquarters Posi-flate • St. Paul, MN USA • +1 651 484-5800 www.posiflate.com