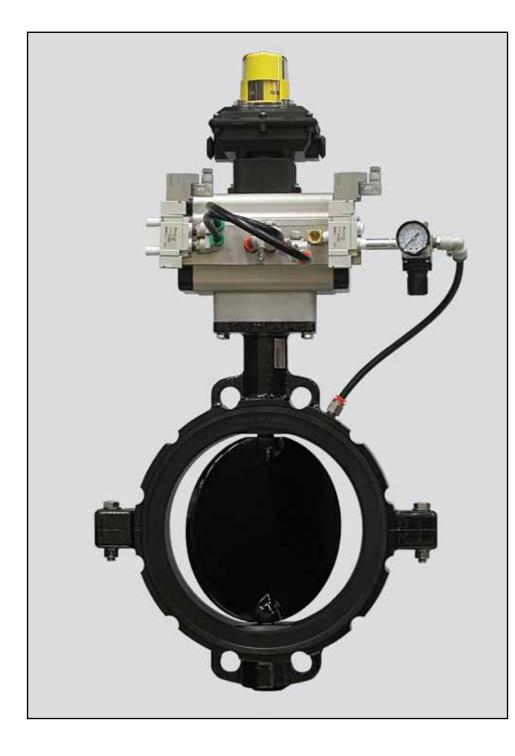

# PURPOSE: DUST COLLECTOR BAGHOUSE OUTLET VALVE HANDLING TONER POWDER

# Valve Size: 10"

Series Number: 484

# **Housing:**

Cast Iron with Black Epoxy Paint

#### Disc:

316 Satin Stainless Steel with PTFE Coating

#### Seat:

**Black Polyurethane** 

# Limit Switch:

Trak-Lok<sup>®</sup> Limit Switch, 449 Series, NEMA 4/12

# **Actuator:**

Tork-Mate<sup>®</sup> Pneumatic Actuator, 890 Series, Double-Acting

# **Controls:**

Special Automated Controls for Seat Inflation, NEMA 4/12

Posi-flate®, Trak-Lok® and Tork-Mate® are registered trademarks of Posi-flate, St. Paul, Minnesota.

Corporate Headquarters Posi-flate • St. Paul, MN USA • +1 651 484-5800 www.posiflate.com