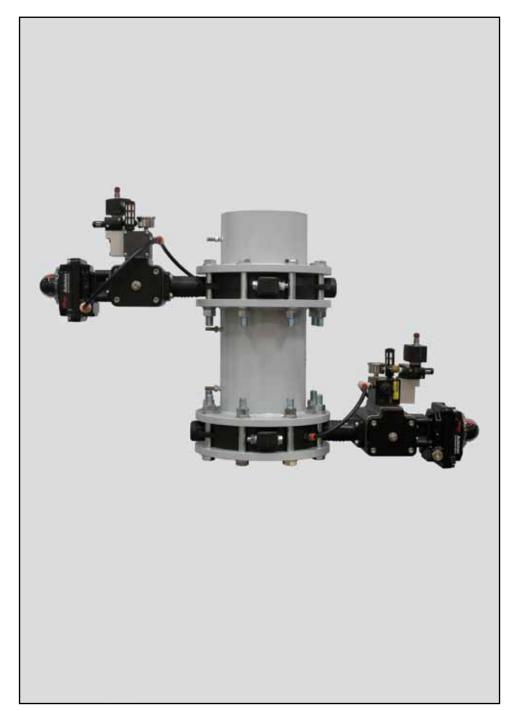

## **PURPOSE:** DOUBLE DUMP VALVE ASSEMBLY LOADING TONER POWDER INTO A TONER CLASSIFIER

Valve Size: 8"

Series Number: 486

Housing:

Cast Iron

## Disc:

316 Standard Polished Stainless Steel

Seat: Black EPDM

Limit Switch:

Trak-Lok<sup>®</sup> Limit Switch, 549 Series, NEMA 7/9

## **Actuator:**

Tork-Mate<sup>®</sup> Pneumatic Actuator, 890 Series, Double-Acting

## **Controls:**

Automated Seat Inflation, with Custom NEMA 7/9 Solenoid Valve

Posi-flate®, Trak-Lok® and Tork-Mate® are registered trademarks of Posi-flate, St. Paul, Minnesota.

Corporate Headquarters Posi-flate • St. Paul, MN USA • +1 651 484-5800 www.posiflate.com