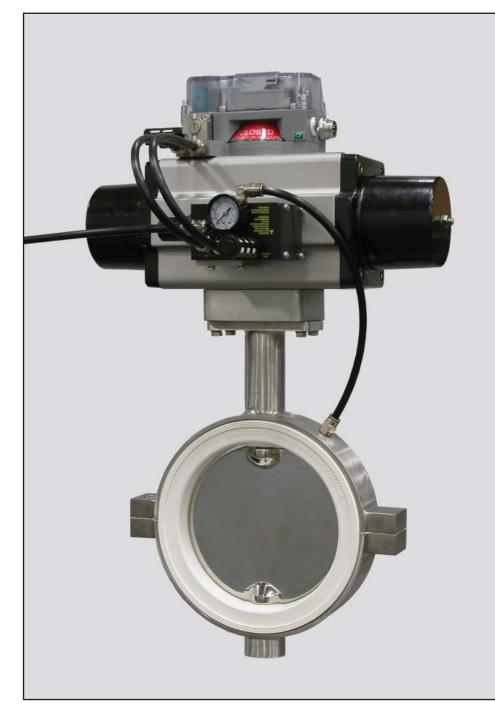

# PURPOSE: EXTRACTOR INLET VALVE WITH INERT GAS SEAT INFLATION FOR HANDLING VARIOUS DRY ORGANIC POWDERS

Valve Size: 8"

Series Number: 486

### Housing:

316 Stainless Steel

### **Disc:**

316 Premium Polished Stainless Steel

### Seat:

High Strength White Silicone

#### Limit Switch:

Special Discrete Valve Controller with AS-Interface

# **Actuator:**

Tork-Mate<sup>®</sup> Pneumatic Actuator, 890 Series, Spring Return

# **Controls:**

Automated Seat Inflation using Inert Gas

Posi-flate®, Trak-Lok® and Tork-Mate® are registered trademarks of Posi-flate, St. Paul, Minnesota.

Corporate Headquarters Posi-flate • St. Paul, MN USA • +1 651 484-5800 Worldwide Offices Brazil • China • United Kingdom