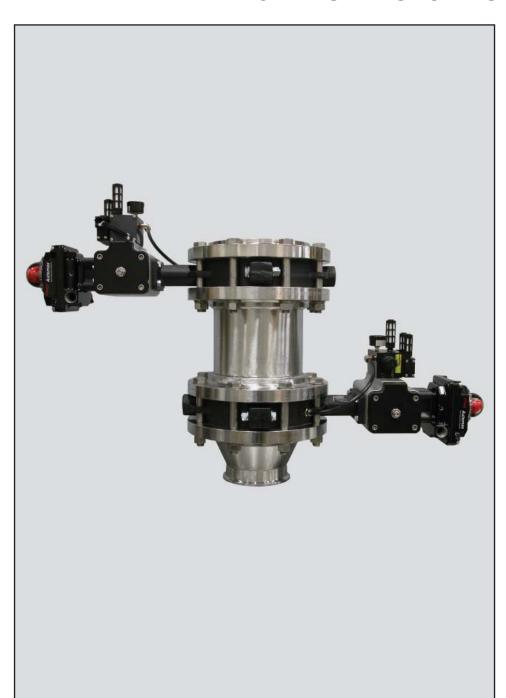

# PURPOSE: DOUBLE DUMP VALVE ASSEMBLY WITH FERRULE CONNECTION FOR SPRAY DRYER INLET HANDLING NATURAL ORGANIC FOOD POWDERS

Valve Size: 8"

Series Number: 486

## **Housing:**

Cast Iron

### Disc:

316 Premium Satin Stainless Steel

#### Seat:

High Strength White Silicone

#### **Limit Switch:**

Trak-Lok<sup>®</sup> Limit Switch, Series 549, NEMA 4/12

#### **Actuator:**

Tork-Mate® Pneumatic Actuator, 890 Series, Double Acting

#### **Controls:**

Automated Seat Inflation, NEMA 4/12

## **Special Feature:**

Ferrule Connection for Quick Release from Process Equipment

Brazil • China • United Kingdom