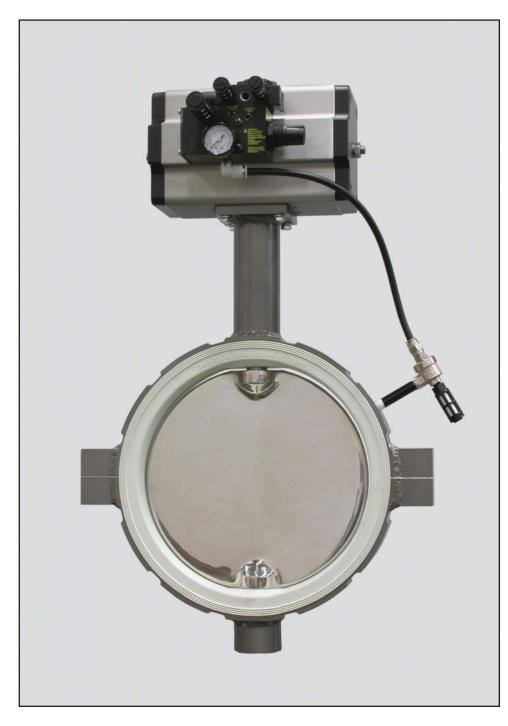

# PURPOSE: OUTLET VALVE HANDLING FOOD GRADE MILK POWDER FROM A WEIGH HOPPER INTO A BAG FILLING MACHINE

Valve Size: 12"

Series Number: 486

Housing: Aluminum

## **Disc:**

316 Premium Polished Stainless Steel Disc

#### Seat:

White Buna-N

## Actuator:

Tork-Mate<sup>®</sup> Pneumatic Actuator, 890 Series, Double-Acting

## **Controls:**

Automated Seat Inflation, Pilot Operated

Posi-flate® and Tork-Mate® are registered trademarks of Posi-flate, St. Paul, Minnesota.

Corporate Headquarters Posi-flate • St. Paul, MN USA • +1 651 484-5800 Worldwide Offices Brazil • China • United Kingdom