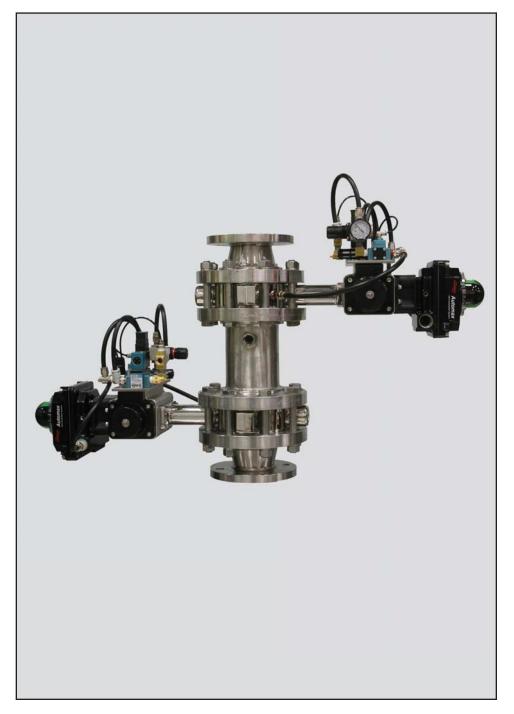

# PURPOSE: DOUBLE DUMP VALVE ASSEMBLY UNLOADING SODIUM BORATE/BORIC ACID FROM AN EVAPORATOR/DRYER

Valve Size: 4"

Series Number: 486

## Housing:

316 Stainless Steel

## Disc:

316 Premium Polished Stainless Steel

#### Seat:

White Silicone, High Strength

#### Limit Switch:

Trak-Lok<sup>®</sup> Limit Switch, 549 Series, NEMA 4/12

## Actuator:

Tork-Mate<sup>®</sup> Pneumatic Actuator, 890 Series, Spring Return

## **Controls:**

Automated Seat Inflation for Vacuum Service, NEMA 4/12 Solenoid Valve

Posi-flate<sup>®</sup>, Trak-Lok<sup>®</sup> and Tork-Mate<sup>®</sup> are registered trademarks of Posi-flate, St. Paul, Minnesota. © 2016, Posi-flate • Printed in U.S.A. • Bulletin 21507 Corporate Headquarters Posi-flate • St. Paul, MN USA • +1 651 484-5800 Worldwide Offices Brazil • China • United Kingdom