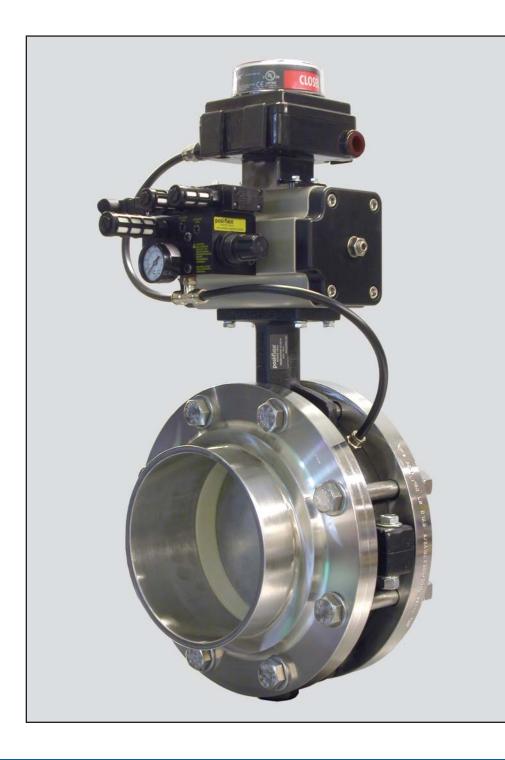

## **PURPOSE:** OUTLET VALVE UNLOADING POWDER COATINGS FROM A STORAGE BIN TO A MILLING MACHINE

Valve Size: 8"

Series Number: 486

Housing: Cast Iron

Disc: 316 Stainless Steel

Seat: White Polyurethane

Limit Switch: Trak-Lok<sup>®</sup> Limit Switch, 649 Series, NEMA 4/12

## Actuator:

Tork-Mate<sup>®</sup> Pneumatic Actuator, 890 Series, Double Acting

## **Controls:**

Automated Seat Inflation with NEMA 4/12 Solenoid Valve

## **Special Feature:**

Connection for Modular Pipework System

Posi-flate<sup>®</sup>, Trak-Lok<sup>®</sup> and Tork-Mate<sup>®</sup> are registered trademarks of Posi-flate, St. Paul, Minnesota. © 2016, Posi-flate • Printed in U.S.A. • Bulletin 21602 Corporate Headquarters Posi-flate • St. Paul, MN USA • +1 651 484-5800 Worldwide Offices Brazil • China • United Kingdom