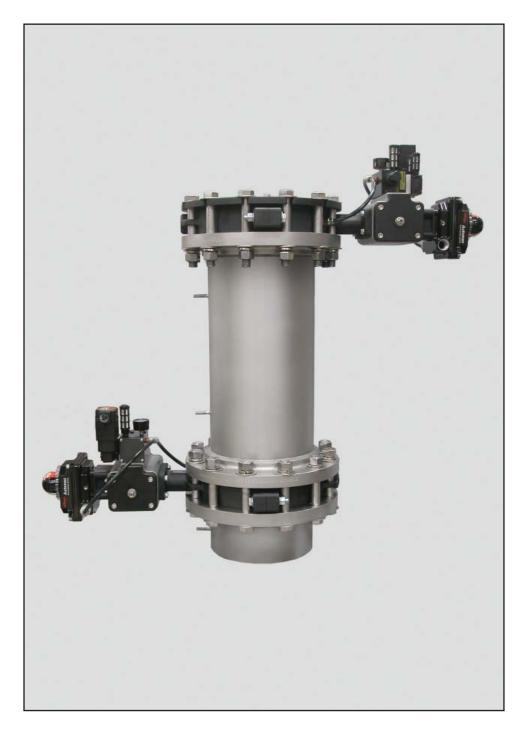

## **PURPOSE:** DOUBLE DUMP VALVE ASSEMBLY LOADING FRUIT FIBERS INTO A SPRAY DRYER

Valve Size: 10"

Series Number: 586

Housing: Cast Iron

Disc: 316 Satin Stainless Steel

Seat: Black EPDM

Limit Switch: Trak-Lok<sup>®</sup> Limit Switch, 549 Series, NEMA 7/9

## Actuator:

Tork-Mate<sup>®</sup> Pneumatic Actuator, 890 Series, Double Acting

## **Controls:**

Automated Seat Inflation, with NEMA 7/9 solenoid valve

Posi-flate<sup>®</sup>, Trak-Lok<sup>®</sup> and Tork-Mate<sup>®</sup> are registered trademarks of Posi-flate, St. Paul, Minnesota. © 2018, Posi-flate • Printed in U.S.A. Bulletin 21802 (dm) Corporate Headquarters Posi-flate • St. Paul, MN USA • +1 651 484-5800 Worldwide Offices Brazil • China • United Kingdom