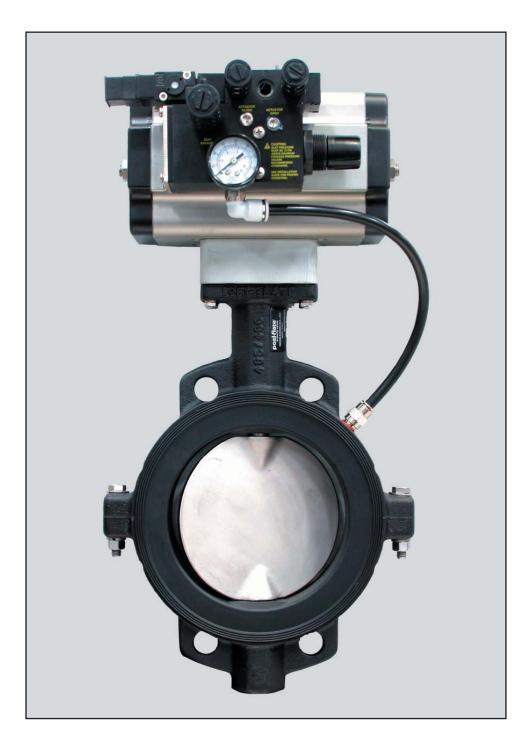

## PURPOSE: SHUTOFF VALVE HANDLING AIR FROM AN AUTOMOTIVE LEAK TESTING MACHINE

Valve Size: 6"

Series Number: 486

Housing: Cast Iron Steel

Disc: 316 Satin Stainless Steel

Seat: Black Buna-N

## Actuator:

Tork-Mate<sup>®</sup> Pneumatic Actuator, 890 Series, Low Pressure, Double Acting

## **Controls:**

Automated Seat Inflation, NEMA 4/12

 $\mathsf{Posi-flate}^{\otimes}$  and Tork-Mate $^{\otimes}$  are registered trademarks of Posi-flate, St. Paul, Minnesota.

© 2019, Posi-flate • Printed in U.S.A. Bulletin 21905 (dm) Corporate Headquarters Posi-flate • St. Paul, MN USA • +1 651 484-5800