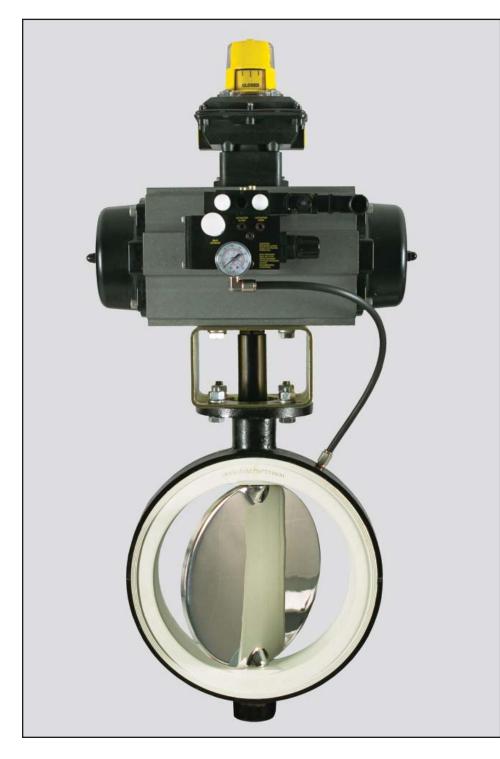

## PURPOSE: FAIL CLOSED VALVE FOR HANDLING OF HAZARDOUS CHEMICAL POWDER

Valve Size: 10"

Series Number: 436

Housing: Cast Iron

Disc: 316 Polished Stainless Steel

Seat: White Buna-N

Limit Switch: Trak-Lok<sup>®</sup> NEMA 4/12

Actuator:

Tork-Mate<sup>®</sup> 690 Series, Spring Return

**Controls:** 

Automated Seat Inflation, NEMA 4/12

## **Special Options:**

Valve automatically closes whenever there is a loss of electric power or compressed air

Posi-flate®, Trak-Lok® and Tork-Mate® are registered trademarks of Posi-flate, St. Paul, Minnesota.