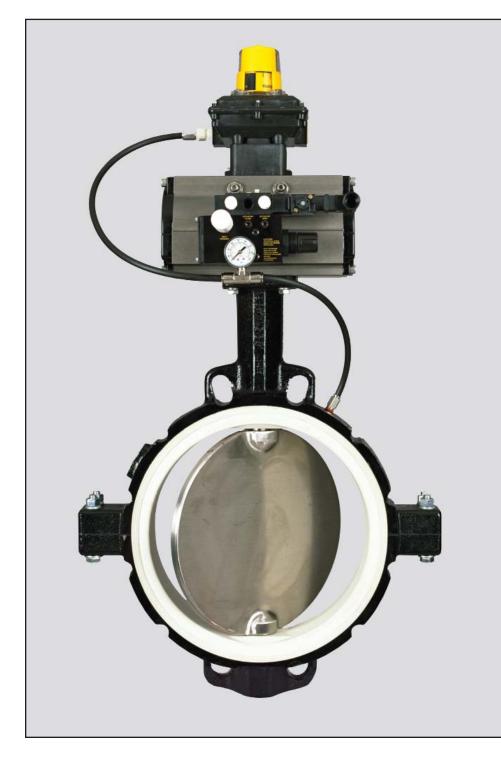

## PURPOSE: MIXER OUTLET VALVE FOR HANDLING GRANULATED SILICA POWDER

Valve Size: 12"

Series Number: 486

Housing: Cast Iron

**Disc:** 

316 Satin Stainless Steel

Seat: White Buna-N

Limit Switch:

Trak-Lok<sup>®</sup> NEMA 4/12 with Pressure Switch

## **Actuator:**

Tork-Mate<sup>®</sup> 690 Series, Double Acting

## **Controls:**

Automated Seat Inflation, NEMA 4/12

Posi-flate®, Trak-Lok® and Tork-Mate® are registered trademarks of Posi-flate, St. Paul, Minnesota.

Corporate Headquarters Posi-flate • St. Paul, MN USA • +1 651 484-5800 www.posiflate.com